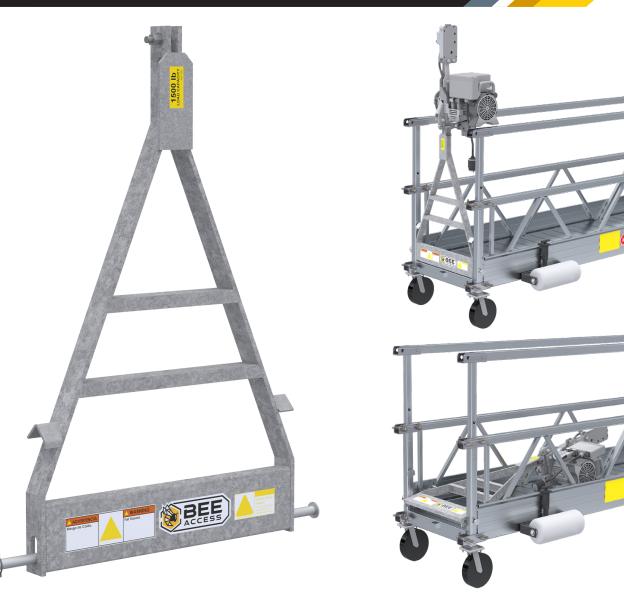

## **END STIRRUP**

**SPECIFICATIONS** 

DESCRIPTION

**Practical!** A simple and lightweight solution for mounting traction hoists at the end of platforms.

**Simple!** The End Stirrup pivots under load to allow the hoist to remain inline with the suspension points if the platform is out of level. The "hats" allow the End Stirrup to be stabilized in an upright position when there is no tension or load on the hoist.

**Strong!** A tough steel construction with 1,500 lb load capacity.

| <b>Part No.:</b> 934102                     |
|---------------------------------------------|
| Load Capacity: 1,500 lb                     |
| Dimensions: 38.81" x 30.12" x 2.25" (HxWxD) |
| Weight: 34 lb                               |
| Construction: Steel                         |
| Finish: Galvanized                          |
|                                             |